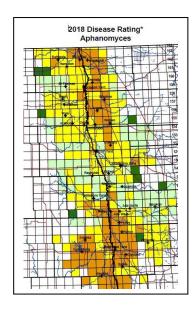

# **Township Disease Severity Maps & Recommendations**

Links to general observations on disease presence & management recs for:

- Aphanomyces <a href="https://www.crystalsugar.com/media/470083/aphanomyces-e-con.pdf">https://www.crystalsugar.com/media/470083/aphanomyces-e-con.pdf</a>
- Rhizoctonia <a href="https://www.crystalsugar.com/media/470074/rhizoctonia-e-con.pdf">https://www.crystalsugar.com/media/470074/rhizoctonia-e-con.pdf</a>
- Fusarium https://www.crystalsugar.com/media/470080/fusarium-e-con.pdf